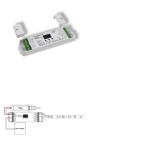

The Litegear Element Wall Dimmer is a DMX rotary dimmer. Pressing the rotary wheel switches the suitable controller on or off. The brightness is adjusted by turning. Flicker-free dimming of 1-100%. For remote control you need a suitable controller and a cable connection (DMX bus). To power the wall dimmer, an external power supply is required.

**Properties:** 

Control signal to the LED controller via 3-4-core cable (DMX bus) necessary