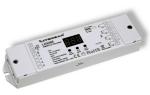

The Litegear Element Wall Dimmer is a DMX rotary dimmer. Pressing the rotary wheel switches the suitable controller on or off. The brightness is adjusted by turning. Flicker-free dimming of 1-100%. For remote control you need a suitable controller and a cable connection (DMX bus). To power the wall dimmer, an external power supply is required.

**Properties:** 

Control signal to the LED controller via 3-4-core cable (DMX bus) necessary

### **Technical Details:**

| Ambient Temperature (TA): | -10°C - 40°C |
|---------------------------|--------------|
| Housing Material:         | plastic      |
| Housing Color             | white        |
| Channels:                 | 4            |
| Dimming:                  | 1-100%       |
| Programs:                 | 9            |
| Dimensions                | 178x46x19 mm |
| Net Weight:               | 119 g        |
| Warranty                  | 2 years      |
|                           |              |