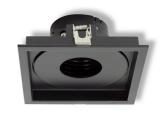

## Plaja Frame Single Beam Square

## Product information "Plaja Frame Single Beam Square"

Plaja

With the Plaja downlight series Litegear® has created a flexible, modular and usefull LED based downlight for lighting designers. Different LED modules can be mixed and combined with a wide variety of downlight frames.

## **Technical Details:**

| Ambient Temperature (TA): | -10°C - 40°C  |
|---------------------------|---------------|
| Housing Material:         | aluminum      |
| Housing Color             | black         |
| Coating:                  | powder-coated |
| Pivot Range pan:          | 30 °          |
| Dimensions                | 111x111x54 mm |
| Cut-Out Dimensions        | 98x98 mm      |
| Net Weight:               | 156 g         |
| Warranty                  | 2 years       |