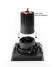

## Plaja Frame Single Beam Square

## Product information "Plaja Frame Single Beam Square"

Plaja

With the Plaja downlight series Litegear® has created a flexible, modular and usefull LED based downlight for lighting designers. Different LED modules can be mixed and combined with a wide variety of downlight frames.

## **Technical Details:**

| Ambient Temperature (TA): | -10°C - 40°C  |
|---------------------------|---------------|
| Housing Material:         | aluminum      |
| Housing Color             | black         |
| Coating:                  | powder-coated |
| Pivot Range pan:          | 30 °          |
| Dimensions                | 111x111x54 mm |
| Cut-Out Dimensions        | 98x98 mm      |
| Net Weight:               | 156 g         |
| Warranty                  | 2 years       |