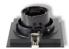

## Plaja Frame Single Beam Square

## Product information "Plaja Frame Single Beam Square"

Plaja

With the Plaja downlight series Litegear® has created a flexible, modular and usefull LED based downlight for lighting designers. Different LED modules can be mixed and combined with a wide variety of downlight frames.

## **Technical Details:**

| Ambient Temperature (TA): | -10°C - 40°C  |
|---------------------------|---------------|
| Housing Material:         | aluminum      |
| Housing Color             | black         |
| Coating:                  | powder-coated |
| Pivot Range pan:          | 30 °          |
| Dimensions                | 111x111x54 mm |
| Cut-Out Dimensions        | 98x98 mm      |
| Net Weight:               | 156 g         |
| Warranty                  | 2 years       |