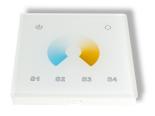

Through longer pressing the button with the "sun" the controller dims up or down. Flicker-free dimming of 1-100%. The controller is suitable for controlling two-color LED strips (CW + WW). The color is selected via the touch-sensitive color wheel. The buttons S1-4 can be used to save and recall scenes. The power supply requires an external power supply. For remote control you need a suitable converter.

#### Properties:

2-channel (cw + ww) LED remote control DMX one zone DMX control over cable  $\,$ 

each zone can be controlled or synchronized separately