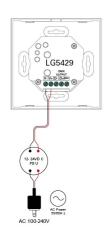

WR DUAL DIM DMX 41 wireless RF

The wall DMX control is a 2-channel controller / dimmer. The control is wired with the standardized DMX512 protocol. A short press on I / O activates or deactivates the suitable controller.

Through longer pressing the button with the "sun" the controller dims up or down. Flicker-free dimming of 1-100%. The controller is suitable for controlling two-color LED strips (CW + WW). The color is selected via the touch-sensitive color wheel. The buttons S1-4 can be used to save and recall scenes. The power supply requires an external power supply. For remote control you need a suitable converter.