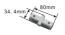

Available in white and silver

Supply voltage: 200-240VHousing material: plastic

• Color: silver

• Dimensions: 8 x 3.5 x 1.78cm

## **Technical Details:**

| Housing Color | silver        |
|---------------|---------------|
| Dimensions    | 80x35x17,8 mm |
| Net Weight:   | 46 g          |

Tel.: +49 (0)2451 48453-0 Fax: +49 (0)2451 48453-13 www.litegear.de