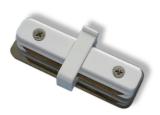

## **Powerrail**

Single Phase track rail - electrical connector

The Litegear® Powerrail is a track rail and serves as a supporting structure and power supply for single-phase track lights.

Connector to electrically connect two track rails.

Available in white and silver

Supply voltage: 200-240VHousing material: plastic

• Color: silver

• Dimensions: 8 x 3.5 x 1.78cm

## **Technical Details:**

| Housing Color | silver        |
|---------------|---------------|
| Dimensions    | 80x35x17,8 mm |
| Net Weight:   | 46 g          |

Tel.: +49 (0)2451 48453-0 Fax: +49 (0)2451 48453-13 www.litegear.de