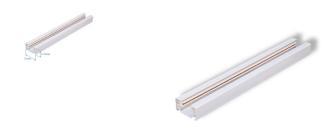

## **Product information "Powerrail"**

Single Phase track rail

The Litegear® Powerrail is a single-phase track rail and serves as a supporting structure and power supply for single-phase track lights. The rail is supplied preassembled including feeder and end cap. The rail is available in white and silver.

- Supply voltage: 200-240V
- Housing material: aluminum
- Color: silver
- Dimensions: 100 x 3.5 x 2cm
- also available in 200cm length

## **Technical Details:**

| Housing Material: | aluminum      |
|-------------------|---------------|
| Housing Color     | silver        |
| Dimensions        | 1000x35x20 mm |
| Net Weight:       | 356 g         |