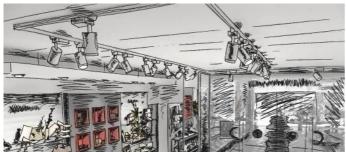

## **Product information "Powerrail"**

Single Phase track rail

The Litegear® Powerrail is a single-phase track rail and serves as a supporting structure and power supply for single-phase track lights. The rail is supplied preassembled including feeder and end cap. The rail is available in white and silver.