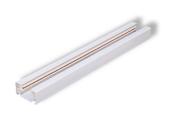

## **Product information "Powerrail"**

Single Phase track rail

The Litegear® Powerrail is a single-phase track rail and serves as a supporting structure and power supply for single-phase track lights. The rail is supplied preassembled including feeder and end cap. The rail is available in white and silver.

• Supply voltage: 200-240V

Housing material: aluminum

Color: silver

Dimensions: 200 x 3.5 x 2cm also available in 100cm length

## **Technical Details:**

| Housing Material: | aluminum      |
|-------------------|---------------|
| Housing Color     | silver        |
| Dimensions        | 2000x35x20 mm |
| Net Weight:       | 723 g         |