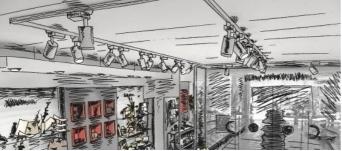

## **Product information "Powerrail"**

Single Phase track rail

The Litegear® Powerrail is a single-phase track rail and serves as a supporting structure and power supply for single-phase track lights. The rail is supplied preassembled including feeder and end cap. The rail is available in white and silver.