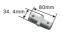

Available in white and silver

Supply voltage: 200-240VHousing material: plastic

• Color: white

• Dimensions: 8 x 3.5 x 2cm

## **Technical Details:**

| Housing Color | white       |
|---------------|-------------|
| Dimensions    | 80x35x20 mm |
| Net Weight:   | 45 g        |

Tel.: +49 (0)2451 48453-0 Fax: +49 (0)2451 48453-13 www.litegear.de