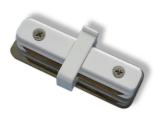

## **Powerrail**

Single Phase track rail - electrical connector

The Litegear® Powerrail is a track rail and serves as a supporting structure and power supply for single-phase track lights.

Connector to electrically connect two track rails.

Available in white and silver

Supply voltage: 200-240VHousing material: plastic

• Color: white

• Dimensions: 8 x 3.5 x 2cm

## **Technical Details:**

| Housing Color | white       |
|---------------|-------------|
| Dimensions    | 80x35x20 mm |
| Net Weight:   | 45 g        |

Tel.: +49 (0)2451 48453-0 Fax: +49 (0)2451 48453-13 www.litegear.de