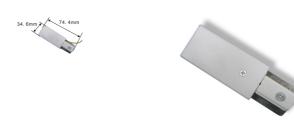

Feedin module with single-phase connection terminal.

The infeed adapter is available in white and silver.

- Supply voltage: 200-240V
- Housing material: plastic
- Color: silver
- Dimensions: 7.44 x 3.5 x 1.78cm

## Technical Details:

| Housing Color | silver       |
|---------------|--------------|
| Dimensions    | 65x35x178 mm |
| Net Weight:   | 72 g         |

Information and Downloads: