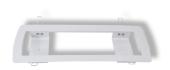

## **Emergy Brick Frame**

Ceiling mounting frame for Emergy Brick

Metal frame for half-concealed installation of a Litegear Emergy Brick luminaire in a grid or plasterboard ceiling. Assembly by means of spring clips.

Fixing the Brick light by means of screws on the backside. Can be used for plasterboard walls as well.

Only for LG60009!

## **Technical Details:**

| Housing Material:  | steel         |
|--------------------|---------------|
| Housing Color      | white         |
| Dimensions         | 400x155x32 mm |
| Cut-Out Dimensions | 122 x 360 mm  |
| Net Weight:        | 294 g         |
| Warranty           | 2 years       |