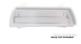

## **Emergy Brick Frame**

Ceiling mounting frame for Emergy Brick

Metal frame for half-concealed installation of a Litegear Emergy Brick luminaire in a grid or plasterboard ceiling. Assembly by means of spring clips.

Fixing the Brick light by means of screws on the backside. Can be used for plasterboard walls as well.

Only for LG60009!

## **Technical Details:**

| Housing Material:  | steel         |
|--------------------|---------------|
| Housing Color      | white         |
| Dimensions         | 400x155x32 mm |
| Cut-Out Dimensions | 122 x 360 mm  |
| Net Weight:        | 294 g         |
| Warranty           | 2 years       |