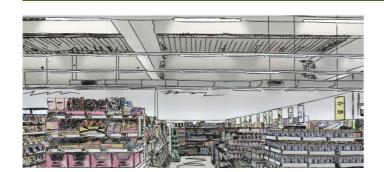

## Velostra Line 3000 Rail 2U

LED linear lighting system

The Litegear® Velostra Line is a modular LED lighting system for indoor use. The Litegear® Velostra luminaire series impresses with its excellent price / performance ratio and the wide range of application possibilities. Further features are the homogeneous light distribution, a simple and fast assembly. The luminaire unit has a high system efficiency of 130 lumens / watt max. The system consists of two components: a trunking rail with 5-core cable routing and a light-emitting unit consisting of an electronic ballast and a LED board with an opal optical cover. The luminaire unit is manually pressed into the support rail by means of pressure. Two safety ropes serve as a safety device. The two units are electrically connected by a threepole connector. The individual luminaire units are connected to each other without tools by inserting the fork connectors made from steel. The electrical supply lines are connected with a five-wire connector during the plugging process. The voltage supply is generally singlephase. You can use different additional functions via the two additional conductors: Three-phase operation by means of alternating phase tap on the LED unit. Emergency power supply with phase monitoring and battery supply for emergency power lighting. Or as an optional control signal +/- for 1-10V / Dali dimmable LED drivers. The light unit is available in 2 performance classes: 30W / 60W and two different light colors: 4000K neutral white or 6500K cold white.

applications:

Warehouse, shop, workshop, office, hall, production