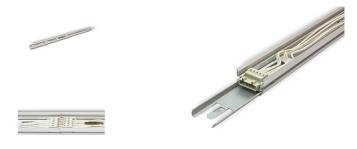

## Velostra Line 3000 Rail 2U

LED linear lighting system

The Litegear® Velostra Line is a modular LED lighting system for indoor use. The Litegear® Velostra luminaire series impresses with its excellent price / performance ratio and the wide range of application possibilities. Further features are the homogeneous light distribution, a simple and fast assembly. The luminaire unit has a high system efficiency of 130 lumens / watt max. The system consists of two components: a trunking rail with 5-core cable routing and a light-emitting unit consisting of an electronic ballast and a LED board with an opal optical cover. The luminaire unit is manually pressed into the support rail by means of pressure. Two safety ropes serve as a safety device. The two units are electrically connected by a threepole connector. The individual luminaire units are connected to each other without tools by inserting the fork connectors made from steel. The electrical supply lines are connected with a five-wire connector during the plugging process. The voltage supply is generally singlephase. You can use different additional functions via the two additional conductors: Three-phase operation by means of alternating phase tap on the LED unit. Emergency power supply with phase monitoring and battery supply for emergency power lighting. Or as an optional control signal +/- for 1-10V / Dali dimmable LED drivers. The light unit is available in 2 performance classes: 30W / 60W and two different light colors: 4000K neutral white or 6500K cold white.

## **Technical Details:**

| Ambient Temperature (TA): | -10°C - 40°C    |
|---------------------------|-----------------|
| Housing Material:         | aluminum        |
| Housing Color             | Alu             |
| Dimensions                | 2998x46,1x30 mm |
| Net Weight:               | 1500 g          |
| Warranty                  | 3 years         |