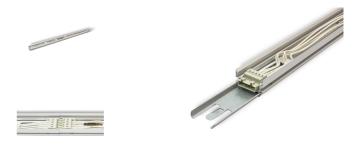

## Product information "Velostra Line 1500 Rail 1U"

LED linear lighting system

The Litegear® Velostra Line is a modular LED lighting system for indoor use. The Litegear® Velostra luminaire series impresses with its excellent price / performance ratio and the wide range of application possibilities. Further features are the homogeneous light distribution, a simple and fast assembly. The luminaire unit has a high system efficiency of 130 lumens / watt max. The system consists of two components: a trunking rail with 5-core cable routing and a light-emitting unit consisting of an electronic ballast and a LED board with an opal optical cover. The luminaire unit is manually pressed into the support rail by means of pressure. Two safety ropes serve as a safety device. The two units are electrically connected by a threepole connector. The individual luminaire units are connected to each other without tools by inserting the fork connectors made from steel. The electrical supply lines are connected with a five-wire connector during the plugging process. The voltage supply is generally singlephase. You can use different additional functions via the two additional conductors: Three-phase operation by means of alternating phase tap on the LED unit. Emergency power supply with phase monitoring and battery supply for emergency power lighting. Or as an optional control signal +/- for 1-10V / Dali dimmable LED drivers. The light unit is available in 2 performance classes: 30W / 60W and two different light colors: 4000K neutral white or 6500K cold white.

## **Technical Details:**

| Ambient Temperature (TA): | -10°C - 40°C    |
|---------------------------|-----------------|
| Housing Material:         | aluminum        |
| Housing Color             | Alu             |
| Dimensions                | 1498x46,1x30 mm |
| Net Weight:               | 770 g           |
| Warranty                  | 3 years         |