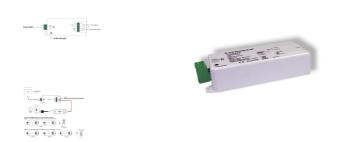

#### POWERMANAGER MONO DIM MKII

The Litegear Element Controller is a 1-channel dimmer module. The controller can be controlled via a suitable remote control or via cable by the push dim function. The LG5433 is suitable for dimming LED strips and low-voltage LED lamps. It is easy to connect the suitable remote control through the "Sync button". The Converter requires an external power supply

#### **Technical Details:**

| Power Consumption:        | 288 W        |
|---------------------------|--------------|
| Ambient Temperature (TA): | -20°C - 40°C |
| Housing Material:         | plastic      |
| Housing Color             | white        |
| Zones:                    | 1            |
| Channels:                 | 1            |
| Dimming:                  | 1-100%       |
| Transmission Frequency:   | 433/868MHz   |
| Dimensions                | 95x37x23 mm  |
| Net Weight:               | 48 g         |
| Warranty                  | 2 years      |