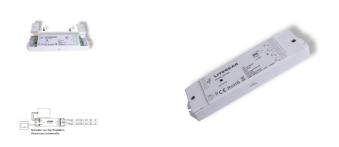

## **Element POWERMANAGER DUAL DIM**

POWERMANAGER DUAL DIM

LG 5490 is a 2-channel dimmer module. The controller is ideal for controlling and dimming 1 or 2 colored LED strips (CCT). The controller can be addressed via the corresponding radio remote control. To the matching remote control is easy connection through the "Sync button". The controller can be also controlled via Push-Dim. Power 4 x 5 A per channel. For power input it requires an external power supply.

## **Technical Details:**

| Ambient Temperature (TA): | -10°C - 40°C |
|---------------------------|--------------|
| Housing Material:         | plastic      |
| Housing Color             | white        |
| Channels:                 | 2            |
| Dimming:                  | 1-100%       |
| Transmission Frequency:   | 433/868      |
| Dimensions                | 179x46x17 mm |
| Net Weight:               | 105 g        |
| Warranty                  | 2 years      |