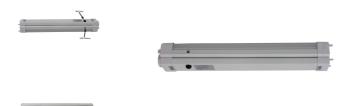

## Alwetra 500E Battery Emergency Modul IP65/IK10-650lm

Emergency power light for Alwetra weather proof system

Modular LED-luminaire with internal battery power for the Alwetra light line system. Integrated 7-core through-wiring (loop in/out). Battery emergency hold time at least min. 3 hours. In combination with a blank module of 100cm length you can build a 150cm length combination which is in line with the regular size of regular size of the luminaire of the Alwetra series.

## Technical Details:

| Luminous Flux               | 650 lm       |
|-----------------------------|--------------|
| Light Yield:                | 130 lm/W     |
| Light Temperature:          | 4000 K       |
| Color Rendering Index (CRI) | ≥80 Ra       |
| Color Consistency (SDCM):   | 6            |
| Power Consumption:          | 5 W          |
| Operating Hours:            | >25.000 h    |
| Switching Cycles:           | >25.000      |
| Ignition Time:              | <1 s         |
| Ambient Temperature (TA):   | -10°C - 40°C |
| Housing Material:           | Aluminium+PC |
| Housing Color               | white        |
| Dimensions                  | 510x86x67 mm |
| Net Weight:                 | 1250 g       |
| Warranty                    | 2 years      |