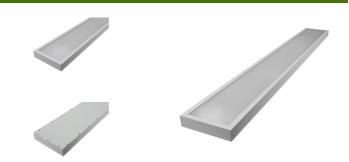

## Product information "RENOVIA 150/20-60-840-7200LM BAP"

Suspended- or surface mounting luminaire

Renovia Suspendo serves as a replacement for traditional surface mounted louver luminaires with fluorescent tubes. Optical part made of UV and temperature-resistant polymethyl methacrylate (PMMA). Eye-friendly, flicker-free LED light. Long life electronic driver > 50,000 hours.

## **Technical Details:**

| Luminous Flux               | 7200 lm           |
|-----------------------------|-------------------|
| Light Yield:                | 120 lm/W          |
| Light Temperature:          | 4000 K            |
| Color Rendering Index (CRI) | ≥80 Ra            |
| Color Consistency (SDCM):   | 3                 |
| Power Consumption:          | 60 W              |
| Power Factor (PF):          | 0.9               |
| Operating Hours:            | >50.000 h L80/B10 |
| Switching Cycles:           | >100.000          |
| Ignition Time:              | <0,5 s            |
| Ambient Temperature (TA):   | -20°C - 45°C      |
| Housing Material:           | aluminum          |
| Housing Color               | white             |
| Coating:                    | powder-coated     |
| Dimensions                  | 1500x200x45 mm    |
| Net Weight:                 | 2500 g            |
| Warranty                    | 5 years           |