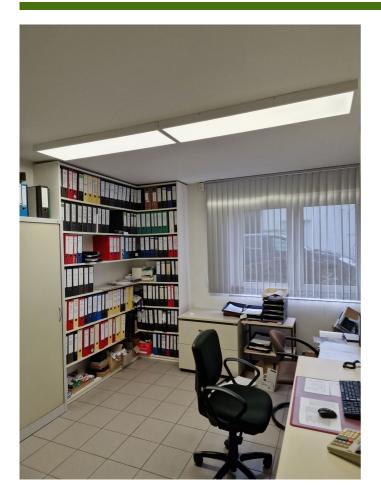

## Product information "RENOVIA 150/20-60-840-7200LM BAP"

Suspended- or surface mounting luminaire

Renovia Suspendo serves as a replacement for traditional surface mounted louver luminaires with fluorescent tubes. Optical part made of UV and temperature-resistant polymethyl methacrylate (PMMA). Eye-friendly, flicker-free LED light. Long life electronic driver > 50,000 hours.

Optionally available in dimmable version: Dali, Push-Dim, 1-10V, Radio, Zigbee

Can be suspended with steel wire set, directly installed on surfaces or placed into grid ceilings

Applications:

- Office, conference room, computer workstation BAP UGR < 19 EN12464-1
- laboratory, hospital, fitness center
- hall and reception
- Sanitary facilities and corridoors