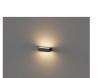

## Yola Brick Wall Light 300-15W-CCT Selec BK 1100lm Triac Dim IP65

LED outdoor wall light

Litegear® Yola Brick is a stylish LED wall luminaire made from aluminum with a timeless, squared, stylisch design. Due to longlife and efficient LED Technology user benefit from very low maintenance and energy consumption costs. Bidirectional up and downl lightbeams.

Switchable CCTs: 2700K, 3000K, 4000K. Can be used inside and outside due to IP65 level.  $\label{eq:constraint}$ 

- Applications:
  - walls and facades
  - entrance hall, staircase
  - corridor