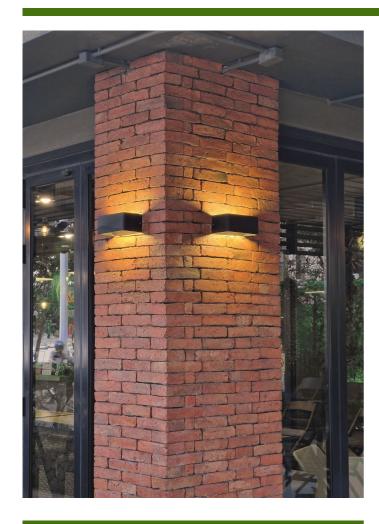

## Yola Brick Wall Light 300-15W-CCT Selec BK 1100lm Triac Dim IP65

LED outdoor wall light

Litegear® Yola Brick is a stylish LED wall luminaire made from aluminum with a timeless, squared, stylisch design. Due to longlife and efficient LED Technology user benefit from very low maintenance and energy consumption costs. Bidirectional up and downl lightbeams.

Switchable CCTs: 2700K, 3000K, 4000K. Can be used inside and outside due to IP65 level.  $\label{eq:constraint}$ 

- Applications:
  - walls and facades
  - entrance hall, staircase
  - corridor