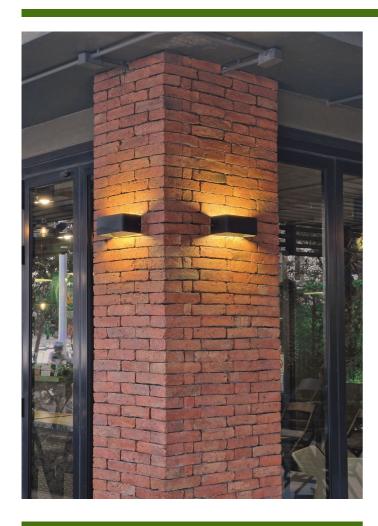

## Yola Brick Wall Light 200-10W-CCT Selec BK 700lm Triac Dim IP65

## Product information "Yola Brick Wall Light 200-10W-CCT Selec BK 700lm Triac Dim IP65"

LED outdoor wall light

Litegear® Yola Brick is a stylish LED wall luminaire made from aluminum with a timeless, squared, stylisch design. Due to longlife and efficient LED Technology user benefit from very low maintenance and energy consumption costs. Bidirectional and switchable up and/or downlight lightbeams.

Separate switchable CCTs: 2700K, 3000K, 4000K for up and down light. Can be used inside and outside due to IP65 level. Can be istalled also up right.

Applications:

- walls and facades
- entrance hall, staircase
- corridor