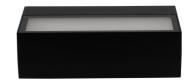

## Yola Brick Wall Light 200-10W-CCT Selec BK 700lm Triac Dim IP65

## **Technical Details:**

| Luminous Flux               | 700 lm            |
|-----------------------------|-------------------|
| Light Yield:                | 70 lm/W           |
| Light Temperature:          | 2700,3000,4000 K  |
| Color Rendering Index (CRI) | ≥80 Ra            |
| Color Consistency (SDCM):   | 6                 |
| Power Consumption:          | 10 W              |
| Power Factor (PF):          | 0.9               |
| Operating Hours:            | >50.000 h L70/B50 |
| Switching Cycles:           | >100.000          |
| Ignition Time:              | <1 s              |
| Ambient Temperature (TA):   | -20°C - 45°C      |
| Housing Material:           | aluminum          |
| Housing Color               | black             |
| Coating:                    | powder-coated     |
| Dimensions                  | 200x100x60 mm     |
| Net Weight:                 | 710 g             |
| Warranty                    | 3 years           |