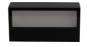

## Yola Brick Wall Light 200-10W-CCT Selec BK 700lm Triac Dim IP65

## **Technical Details:**

| Luminous Flux               | 700 lm            |
|-----------------------------|-------------------|
| Light Yield:                | 70 lm/W           |
| Light Temperature:          | 2700,3000,4000 K  |
| Color Rendering Index (CRI) | ≥80 Ra            |
| Color Consistency (SDCM):   | 6                 |
| Power Consumption:          | 10 W              |
| Power Factor (PF):          | 0.9               |
| Operating Hours:            | >50.000 h L70/B50 |
| Switching Cycles:           | >100.000          |
| Ignition Time:              | <1 s              |
| Ambient Temperature (TA):   | -20°C - 45°C      |
| Housing Material:           | aluminum          |
| Housing Color               | black             |
| Coating:                    | powder-coated     |
| Dimensions                  | 200x100x60 mm     |
| Net Weight:                 | 710 g             |
| Warranty                    | 3 years           |