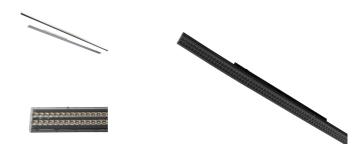

## **Product information "Modulux Linear LED-**Modul 150-35/50-927-6500lm-BK"

Linear LED tracklight for 3-phase trackrails

Elegant, flat LED luminaire with integrated 3-phase track adapter which is completely integrated in the standard track rails. Elegant, ultra flat appearance only 11mm high and 60mm wide. Available with symmetrical 60/90/120° or asymmetrical light dispersion 2 x 45° with multi-lens panel. Ideal for illuminating supermarket shelves, retail areas, exhibition halls, extremely high luminous flux up to 8000 lumens with only 50W consumption corresponding to up to 160 lumens / watt.

- Easy and fast installation using 3-phase trackrail adapters.
- 3 selectable power phases, compatible with all common track
- Adjustment output power: Adjustable LED driver 35, 40, 45, 50Watt
- Modular structure of the lens panel
- The individual modules can be seamlessly lined up. It creates the impression of a continuous line of light.
- Good heat dissipation and optimal light distribution
- Also available with dimmable Dali driver on request.
- Available in 2 housing colors: black, white optional also in silver (clarify minimum quantity beforehand)

## **Technical Details:**

| Luminous Flux               | 6500 lm           |
|-----------------------------|-------------------|
| Light Yield:                | 130 lm/W          |
| Light Temperature:          | 2700 K            |
| Color Rendering Index (CRI) | ≥90 Ra            |
| Color Consistency (SDCM):   | 4                 |
| Power Consumption:          | 35, 40, 45, 50 W  |
| Power Factor (PF):          | 0.95              |
| Operating Hours:            | >50.000 h L80/B10 |
| Switching Cycles:           | >100.000          |
| Ignition Time:              | <0,5 s            |
| Ambient Temperature (TA):   | -20°C - 45°C      |
| Housing Material:           | aluminum          |
| Housing Color               | black             |
| Coating:                    | powder-coated     |
| Dimensions                  | 1490x60x11 mm     |
| Net Weight:                 | 1150 g            |
| Warranty                    | 5 years           |
|                             |                   |