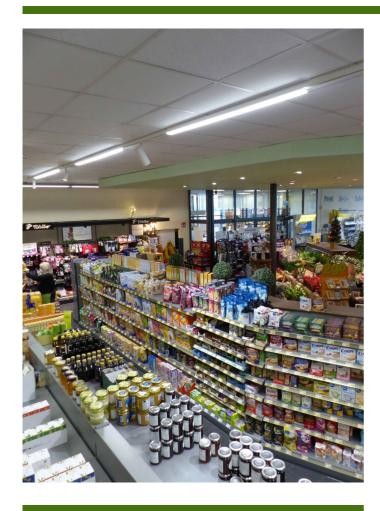

## **Product information "Modulux Linear LED-**Modul 150-35/50-927-6500lm-BK"

Linear LED tracklight for 3-phase trackrails

Elegant, flat LED luminaire with integrated 3-phase track adapter which is completely integrated in the standard track rails. Elegant, ultra flat appearance only 11mm high and 60mm wide. Available with symmetrical 60/90/120° or asymmetrical light dispersion 2 x 45° with multi-lens panel. Ideal for illuminating supermarket shelves, retail areas, exhibition halls, extremely high luminous flux up to 8000 lumens with only 50W consumption corresponding to up to 160 lumens / watt.