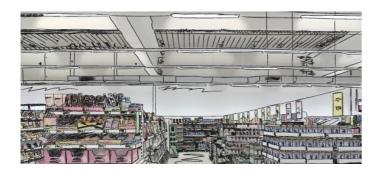

# Xona Maxima Value TRUNKING RAIL 2U

# Product information "Xona Maxima Value TRUNKING RAIL 2U"

Trunkingprofile for Xona Maxima LED Unit

Litegear® trunkingprofile to hold the Xona Maxima LED modules. Elegant aluminum profil with internal wiring, electrical multipin connectors and mechanical steel fork connectors. The trunking rail is available in 4 different length and with different wiring: 5 wire, 7 wire and 11 wire version for Dali dimming and emergency light function. The rail can be mounted on ceilings with clips, steel rod hanger, steel rope- or chain clip hangers. Internal female plug for internal connectors. Quick and easy tool free interconnection of the trunkings. We offer a wide range of acessories: endcap, L-shape, Tshape and X shape node adapters or power feed in boxes, Dali driver, emergency driver and battery packs and blank covers.