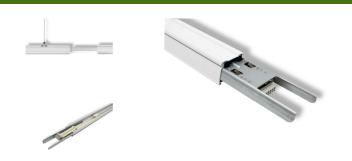

# Xona Maxima Value TRUNKING RAIL 2U

# Product information "Xona Maxima Value TRUNKING RAIL 2U"

Trunkingprofile for Xona Maxima LED Unit

Litegear® trunkingprofile to hold the Xona Maxima LED modules. Elegant aluminum profil with internal wiring, electrical multipin connectors and mechanical steel fork connectors. The trunking rail is available in 4 different length and with different wiring: 5 wire, 7 wire and 11 wire version for Dali dimming and emergency light function. The rail can be mounted on ceilings with clips, steel rod hanger, steel rope- or chain clip hangers. Internal female plug for internal connectors. Quick and easy tool free interconnection of the trunkings. We offer a wide range of acessories: endcap, L-shape, Tshape and X shape node adapters or power feed in boxes, Dali driver, emergency driver and battery packs and blank covers.

profile length: 570mm, 1416mm, 2832mm, 4248mm

#### **Technical Details:**

| Housing Material: | aluminum      |
|-------------------|---------------|
| Housing Color     | white         |
| Dimensions        | 2832x69x41 mm |
| Net Weight:       | 3150 g        |
| Warranty          | 5 years       |